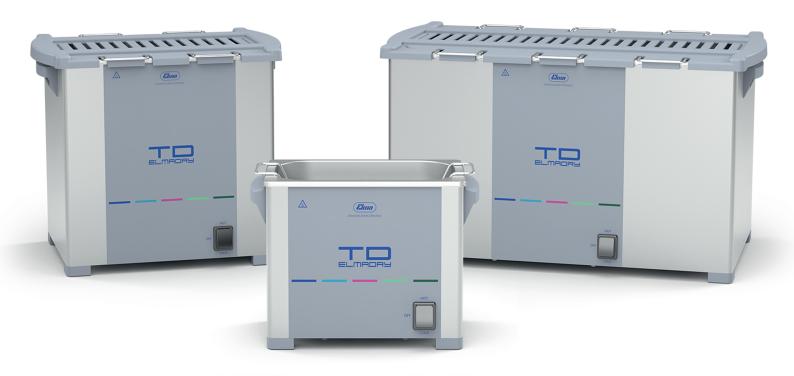

# Safe and efficient drying of parts

Elmadry TD drying units are available in 3 sizes (30, 120 and 300) and designed for use in production, workshop and service. After ultrasonic cleaning, the parts are first rinsed in the basket with municipal water and then dipped into a bath of deionized or distilled water (needed for spotless drying).