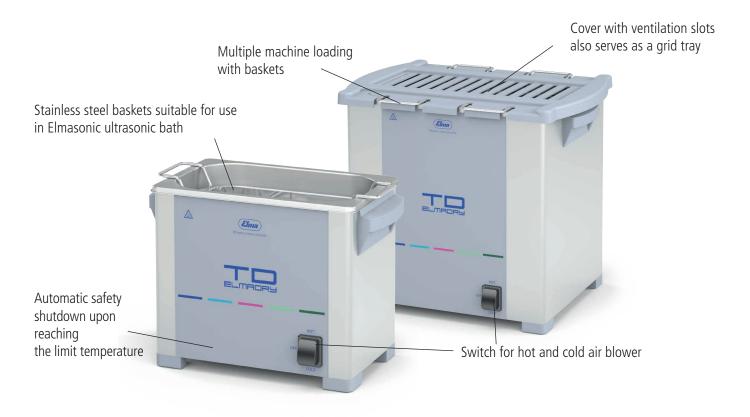

The basket with the cleaned parts is then placed conveniently placed in the Elmadry TD drying unit. The hot air function is activated while the cover is on. The cover has ventilation slots, ensuring that maximum air turbulence is produced and the moist air is conducted to the outside.

At the same time, the cover reduces energy consumption. The dust filter on the underside is replaceable and prevents re-soiling of the cleaned parts by the dust in the room air.

Fitted with cold and hot air blower (70 °C), sensitive parts can also be dried gently. In cold air operation, the parts to be dried can also be cooled quickly.

Elmadry TD units are very user-safe thanks to the safety shutdown upon reaching the limit temperature.